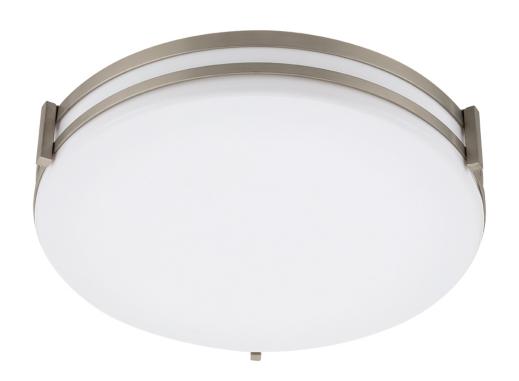

## MXA3203-40 15W

W:14.5" H:4" Finish: Satin Nickel

Lens: White

Del. Lumen's: 1148 Watts: 15W AC LED

CRI:80, CCT:3000K L70/54Khrs

Triac Dimmable

## **Optional Finishes**

MXA3203-07 15W (Black) MXA3203-18 15W (Aged Brass) MXA3203-37 15W (ORB) MXA3203-40 15W (Satin Nickel)

## **Optional Lumen's**

MXA3203-40 15W (Del. Lumen's:1148) MXA3203-40 23W (Del. Lumen's:1631) MXA3203-40 34W (Del. Lumen's:2440)

5 Year Limited Warranty on AC LED Module. Modules are replaceable.

Preliminary delivered LED Lumen's, Photometric report available on select models.